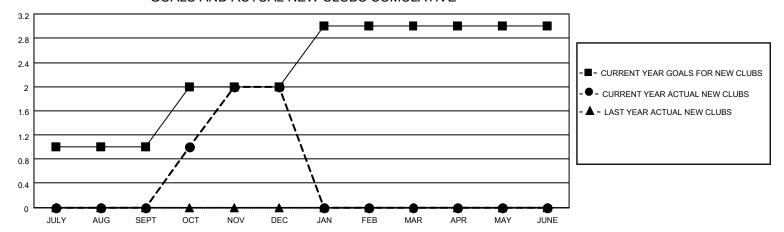

#### GOALS AND ACTUAL NEW CLUBS CUMULATIVE

## District 105 A

| Clubs RESULTS FOR 2021-2022 |   |   |   | Members RESULTS FOR 2021-2022 |    |    |    |
|-----------------------------|---|---|---|-------------------------------|----|----|----|
|                             |   |   |   |                               |    |    |    |
| JULY/AUG/SEPT               | 1 | 0 | 1 | JULY/AUG/SEPT                 | 15 | 47 | 30 |
| OCT/NOV/DEC                 | 1 | 2 | 0 | OCT/NOV/DEC                   | 20 | 85 | 79 |
| JAN/FEB/MAR                 | 1 | 0 | 0 | JAN/FEB/MAR                   | 30 | 0  | 0  |
| APR/MAY/JUNE                | 0 | 0 | 0 | APR/MAY/JUNE                  | 35 | 0  | 0  |