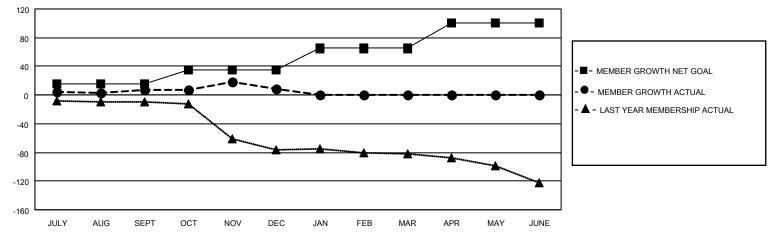

#### GOALS AND ACTUAL MEMBERS CUMULATIVE

| DROPPED CLUBS: 1 |     | 25 CLUBS OF 63 ADDED 1 OR<br>MORE NEW MEMBERS | GENDER DISTRIBUTION       |              |  |
|------------------|-----|-----------------------------------------------|---------------------------|--------------|--|
|                  |     | WORE NEW WEINBERS                             | MALE                      | 906 (76.71%) |  |
|                  |     |                                               | FEMALE                    | 275 (23.29%) |  |
| DROPPED MEMBERS  |     |                                               | NON BINARY                | 0 (0.00%)    |  |
|                  |     |                                               | PREFER NOT TO ANSWER      | 0 (0.00%)    |  |
| DECEASED         | 4   |                                               |                           | ,            |  |
| CLUB CANCELLED   | 0   | CLICK HERE FOR CUMULATIVE                     | TOTAL FAMILY UNIT MEMBERS | 64           |  |
| OTHER            | 105 | MEMBERSHIP DATA                               |                           |              |  |
| TOTAL            | 109 |                                               | FAMILY MEMBERS PAYING HAI | _F DUES 32   |  |
|                  |     |                                               |                           |              |  |

## District 105 A

| Clubs RESULTS FOR 2021-2022 |   |   |   | Members RESULTS FOR 2021-2022 |    |    |    |
|-----------------------------|---|---|---|-------------------------------|----|----|----|
|                             |   |   |   |                               |    |    |    |
| JULY/AUG/SEPT               | 1 | 0 | 1 | JULY/AUG/SEPT                 | 15 | 47 | 30 |
| OCT/NOV/DEC                 | 1 | 2 | 0 | OCT/NOV/DEC                   | 20 | 85 | 79 |
| JAN/FEB/MAR                 | 1 | 0 | 0 | JAN/FEB/MAR                   | 30 | 0  | 0  |
| APR/MAY/JUNE                | 0 | 0 | 0 | APR/MAY/JUNE                  | 35 | 0  | 0  |